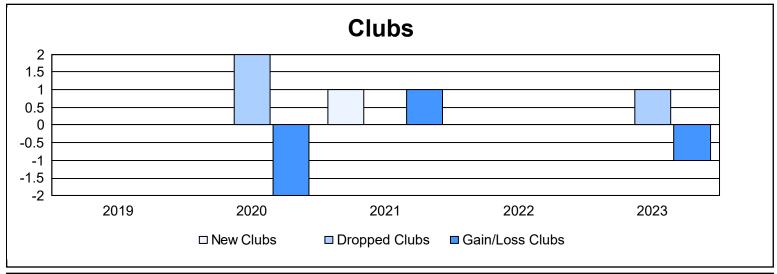

District A 4 As of June 2023 Cumulative

| Year      | New<br>Clubs | Dropped<br>Clubs | Gain/<br>Loss<br>Clubs | New<br>Members | Charter<br>Members | Reinstate<br>Members | Transfer<br>Members | Total<br>Member<br>Added | Total<br>Members<br>Dropped | Gain/<br>Loss<br>Members |
|-----------|--------------|------------------|------------------------|----------------|--------------------|----------------------|---------------------|--------------------------|-----------------------------|--------------------------|
| 2018-2019 | 0            | 0                | 0                      | 107            | 1                  | 14                   | 8                   | 130                      | 160                         | -30                      |
| 2019-2020 | 0            | 2                | -2                     | 94             | 1                  | 9                    | 11                  | 115                      | 154                         | -39                      |
| 2020-2021 | 1            | 0                | 1                      | 47             | 21                 | 3                    | 3                   | 74                       | 127                         | -53                      |
| 2021-2022 | 0            | 0                | 0                      | 115            | 0                  | 7                    | 15                  | 137                      | 173                         | -36                      |
| 2022-2023 | 0            | 1                | -1                     | 139            | 1                  | 9                    | 11                  | 160                      | 150                         | 10                       |
| Average   | 0            | 1                | 0                      | 100            | 5                  | 8                    | 10                  | 123                      | 153                         | -30                      |